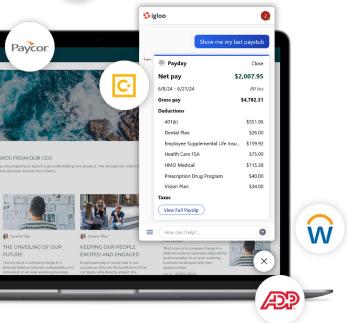

## Igloo Digital Assistant

Save time by accessing notifications, action items, and workflows from across your business systems in a single an conversational AI chatbot interface within your intranet.

Unlock the full potential of your digital workplace today.