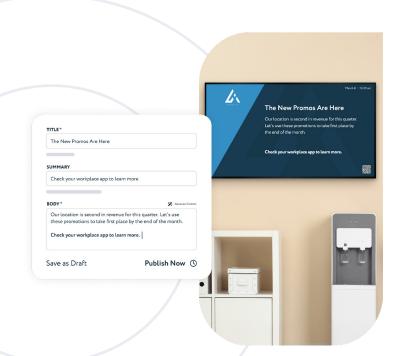

### Digital Signage

No devices? No problem. Your messaging goes where phones and computers can't thanks to a centrally managed digital signage solution for your intranet.