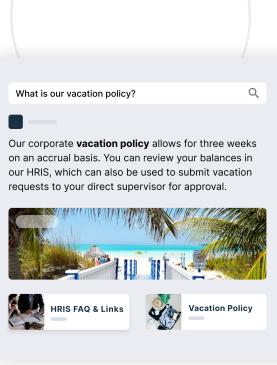

## **Intelligent Search**

Gain 95% accuracy over conventional search. Context-driven AI-generated answers accurately resolve your question in an instant, so you can remain focused on the task at hand.